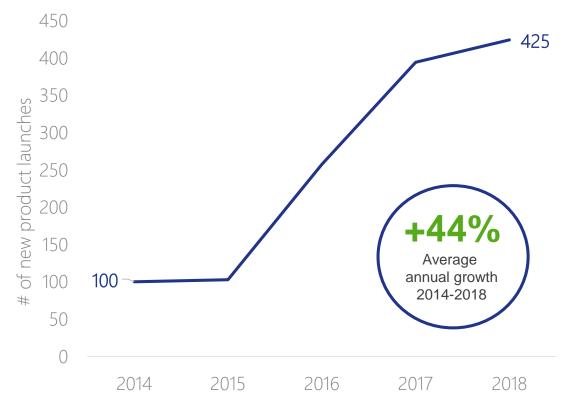

### Indexed number of F&B launches tracked with selected botanical flavors (Brazil, Index 2014=100)

<sup>\*</sup>CAGR = average annual growth, 2014-2018