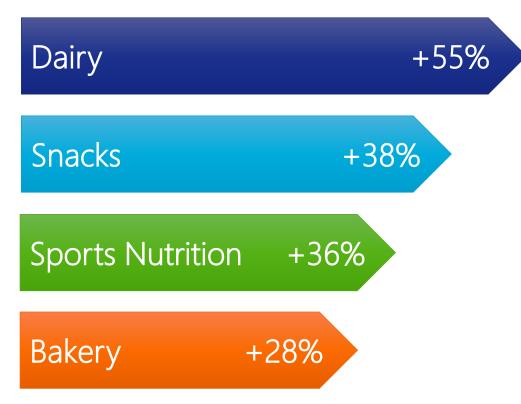

#### HIGH PROTEIN DAIRY LAUNCHES EXPERIENCE GROWTH

Fastest growing categories of food & beverage launches tracked with a protein claim (Brazil, CAGR 2014-2018)

\*\*Protein claims include: high/source of protein, added protein.