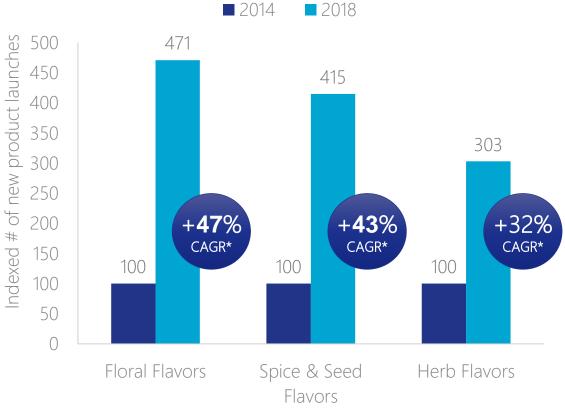

#### FLORAL FLAVORS ENTER THE SPOTLIGHT

### Indexed number of F&B launches tracked with selected botanical flavors (Brazil, Index 2014=100)

<sup>\*</sup>CAGR = average annual growth, 2014-2018