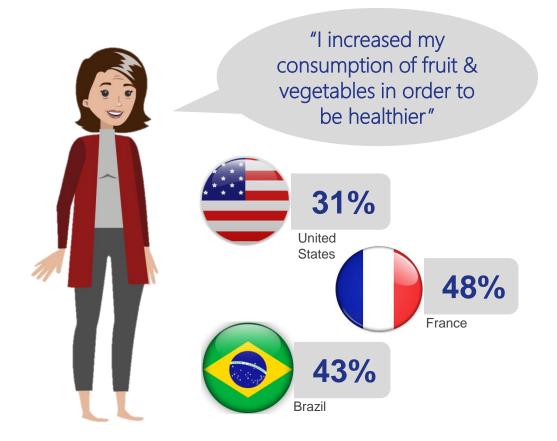

#### CONSUMERS MAKE HEALTHIER FOOD CHOICES

% of respondents who changed their diet to try to be healthier by <u>increasing their</u> <u>intake of fruit and vegetables</u> (Innova Consumer Lifestyle and Attitudes Survey, 2018)