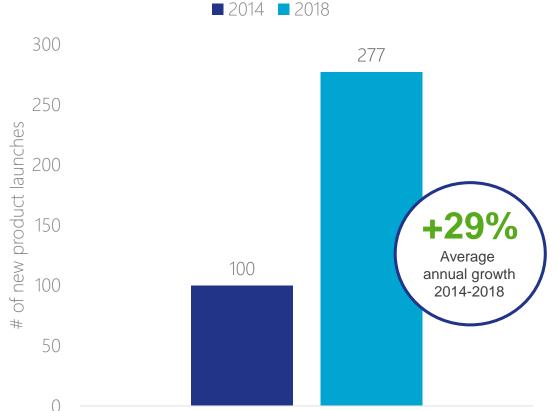

#### FILLING THE FIBER GAP: INCREASED LAUNCH ACTIVITY

mãe terra

\*Fiber claims include: added fiber, high/source of fiber.

+20%

average annual growth of food & beverage launches tracked with a fiber claim\*

(Brazil, 2014-2018)