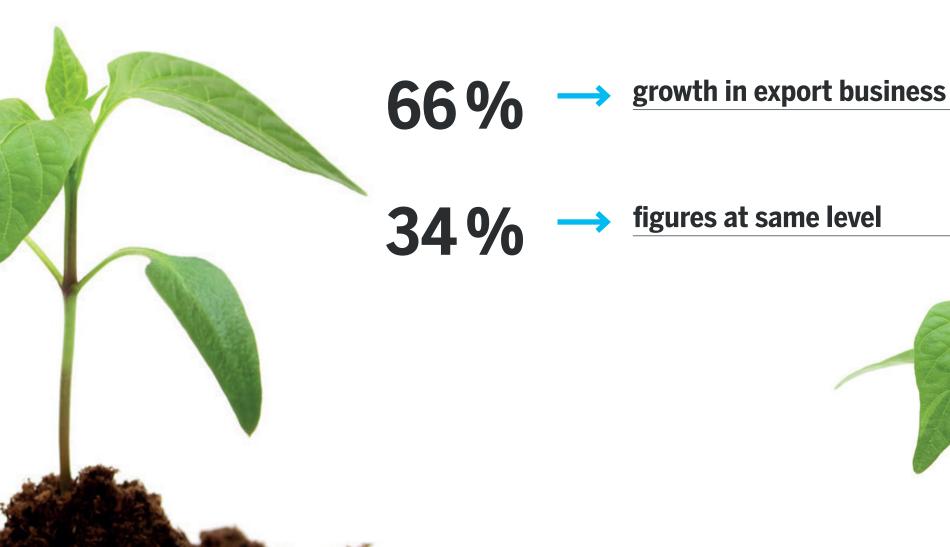

# 64% of the second of the secon

2018

66% increases in turnover

34% stable figures in turnover