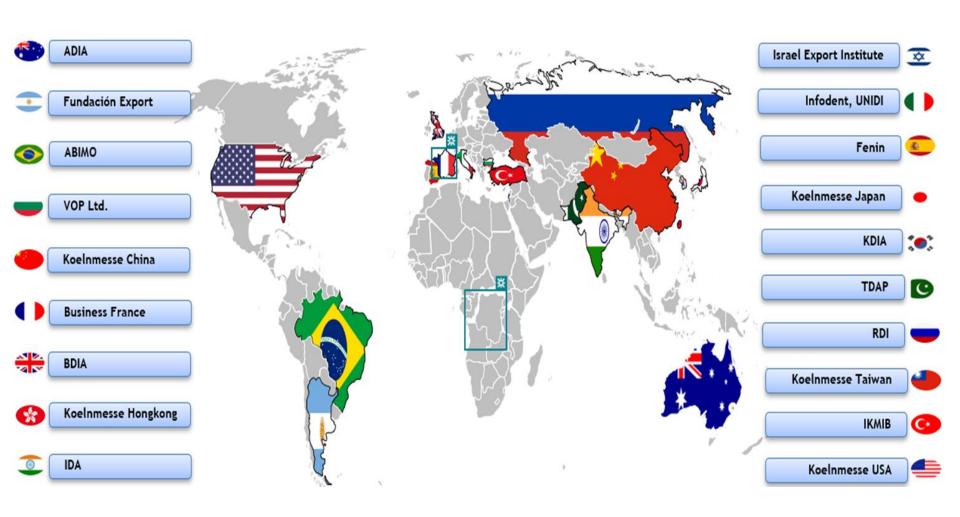

### Location





koelnmesse

#### General Information



- From **12 16 March 2019** the entire dental sector will be in Cologne
- All global market leaders show presence
- Depth and breadth of product range is unique:
  - Dental practice
  - Dental laboratory
  - Infection control and maintenance
  - Services, information, communication and organization

#### **IDS 2017**



#### 155,000 trade visitors from 156 countries - plus xx percent







2,305 exhibitors



from 60 countries









#### IDS - brand strategie



Leading

**Trendsetting** 

Comprehensive



**Success Promoting** 

**Demanding** 

**Community Promoting** 



#### **Group presentations**







#### Hall layout







#### Visitors



Our aim: More than 160,000 visitors from all over the world





#### **Visitors**







#### Additional issues



### Relaunch Website/ App

Information and inspiration - intuitive in use, modern in look

#### Matchmaking365

Gain valuable business contacts as a trade visitor

## New product database

Search the database of new products by product groups

#### Speaker's Corner

Moderated visitor forum for specialist lectures and exhibitor product presentation subject to charge



# Travel and accommodation - Perfect accessibility by train, car & airplane





## Travel and accommodation - Free travel with IDS admission ticket