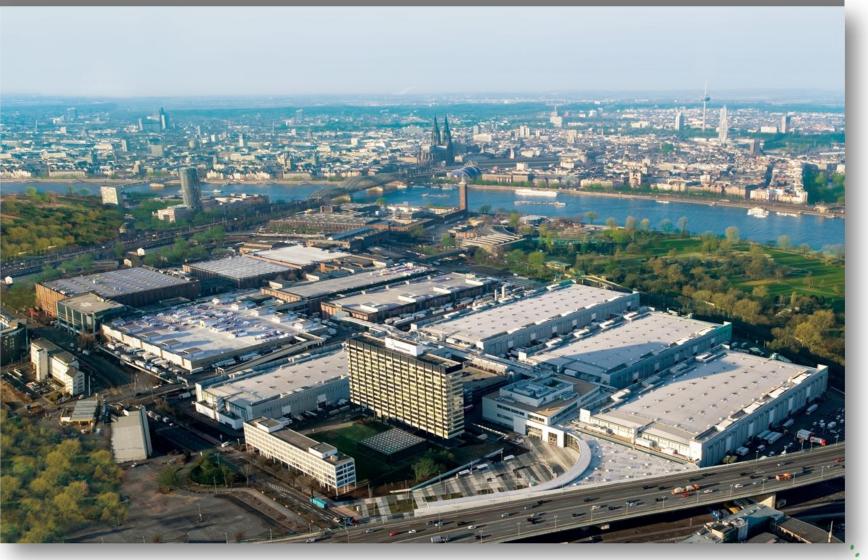

### Location





koelnmesse

#### General Information



- From **12 16 March 2019** the entire dental sector will be in Cologne
- All global market leaders show presence
- Depth and breadth of product range is unique:
  - Dental practice
  - Dental laboratory
  - Infection control and maintenance
  - Services, information, communication and organization

#### **IDS 2017**



#### 155,000 trade visitors from 156 countries - plus xx percent







2,305 exhibitors



from 60 countries









#### IDS - brand strategie



Leading

**Trendsetting** 

Comprehensive



**Success Promoting** 

**Demanding** 

**Community Promoting** 



#### **Group presentations**







#### Hall layout







#### Visitors



Our aim: More than 160,000 visitors from all over the world





#### **Visitors**







#### Ad