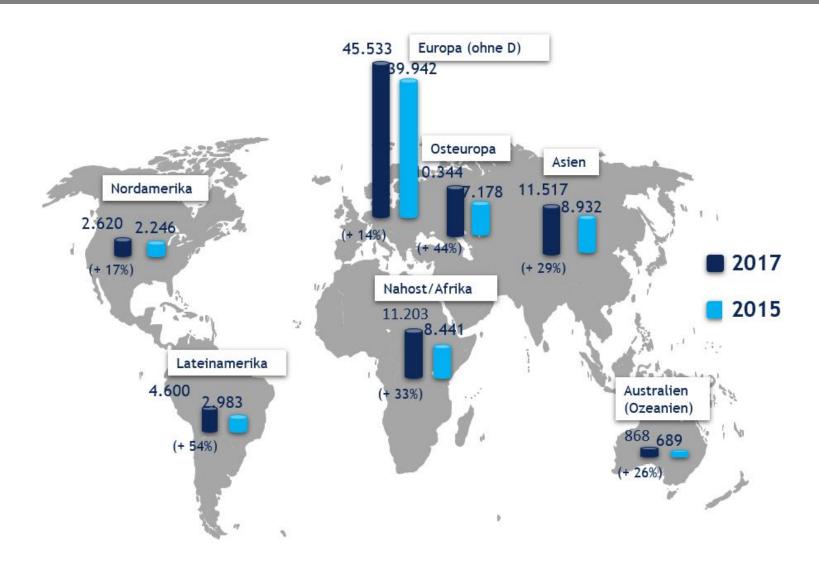

#### Visitors

Our aim: More than 160,000 visitors from all over the world

#### **Visitors**