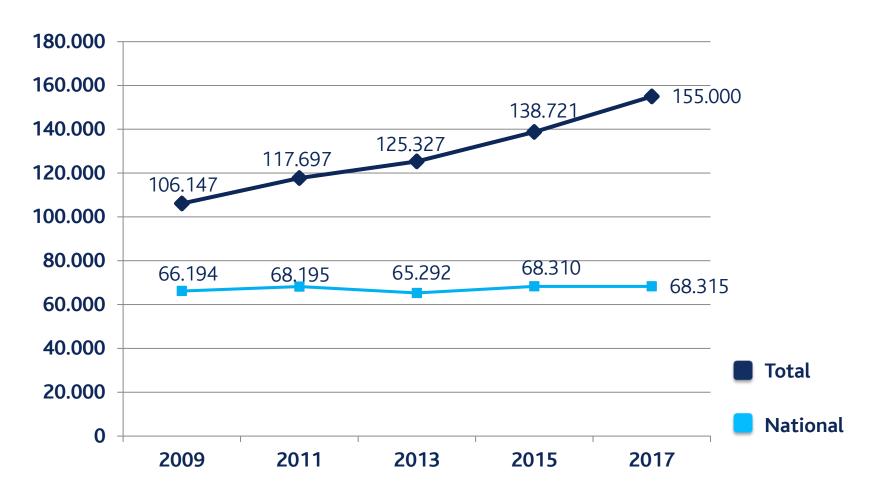

#### 155,000 trade visitors from 156 countries - plus xx percent

2,305 exhibitors

from 60 countries

#### Visitors

Our aim: More than 160,000 visitors from all over the world

#### **Visitors**