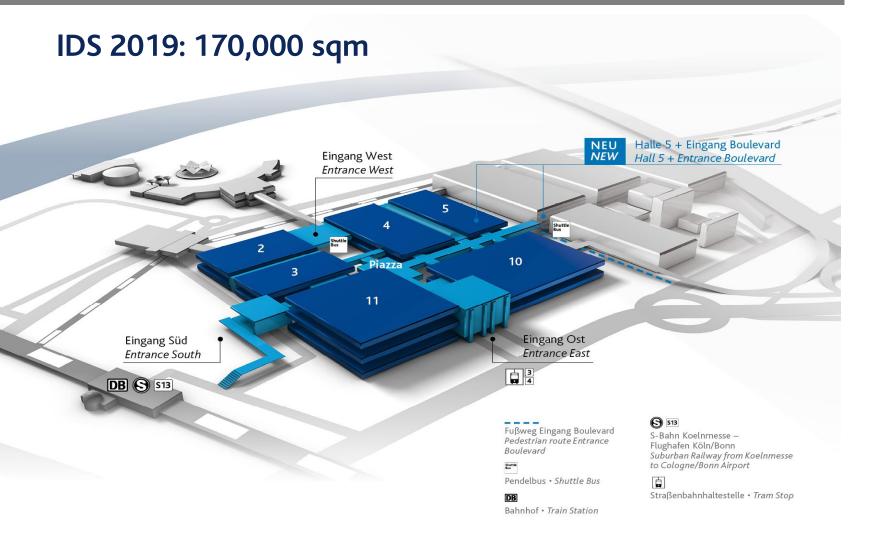

### Location





koelnmesse

#### General Information



- From **12 16 March 2019** the entire dental sector will be in Cologne
- All global market leaders show presence
- Depth and breadth of product range is unique:
  - Dental practice
  - Dental laboratory
  - Infection control and maintenance
  - Services, information, communication and organization

#### **IDS 2017**



#### 155,000 trade visitors from 156 countries - plus xx percent







2,305 exhibitors



from 60 countries









#### IDS - brand strategie



Leading

**Trendsetting** 

Comprehensive



**Success Promoting** 

**Demanding** 

**Community Promoting** 



#### **Group presentations**







#### Hall layout







#### Visitors



Our aim: More than 160,000 visitors from all over the world





#### **Visitors**







#### Additional issues



### Relaunch Website/ App

Information and inspiration - intuitive in use, modern in look

#### Matchmaking365

Gain valuable business contacts as a trade visitor

## New product database

Search the database of new products by product groups

#### Speaker's Corner

Moderated visitor forum for specialist lectures and exhibitor product presentation subject to charge



# Travel and accommodation - Perfect accessibility by train, car & airplane





## Travel and accommodation - Free travel with IDS admission ticket