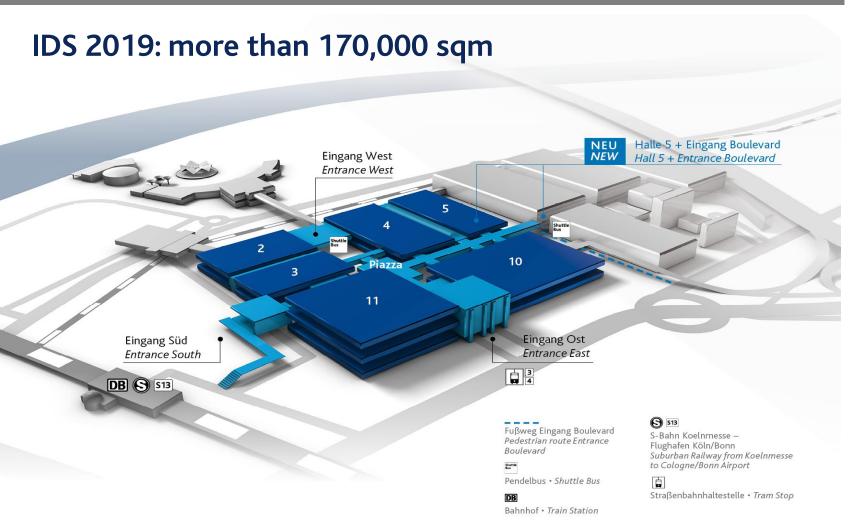

ental laboratory
  - Infection control and maintenance
  - Services, information, communication and organization



#### **IDS 2017**



155,000 visitors



156 countries



Plus 11,8 percent



2,305 exhibitors



**60** countries



163,000 sqm







#### Movie

#### IDS - brand strategie



#### Leading

**Trendsetting** 

Comprehensive



**Success Promoting** 

**Demanding** 

**Community Promoting** 



#### **Exhibitors**



koelnmesse

- More than 2,400 companies from over 60 countries expected
- Largest contingents:
  - Germany
  - Italy
  - USA
  - China
  - Switzerland
  - France
  - Republic of Corea
  - Spain



#### **Group presentations**







#### Participation from Brazil



#### **Exhibitors**

2015: 37

2017: 41

2019: more than 40 (expected)





#### Hall layout







#### Visitors







#### **Visitors**



Our aim: More than 160,000 visitors from all over the world





#### Additional issues



Relaunch Website/ App Information and inspiration - intuitive in use, modern in look

Matchmaking365

Gain valuable business contacts as a trade visitor

New product database

Search the database of new products by product groups

Speaker's Corner Moderated visitor forum for specialist lectures and exhibitor product presentation subject to charge



# Travel and accommodation - Perfect accessibility by train, car & airplane





## Travel and accommodation - Free travel with IDS admission ticket





# Many thanks and see you in Cologne in March 2019 koelnmesse