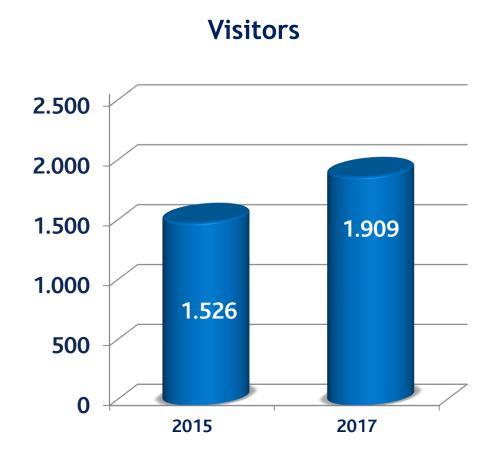

#### Visitors

#### **Visitors**

Our aim: More than 160,000 visitors from all over the world