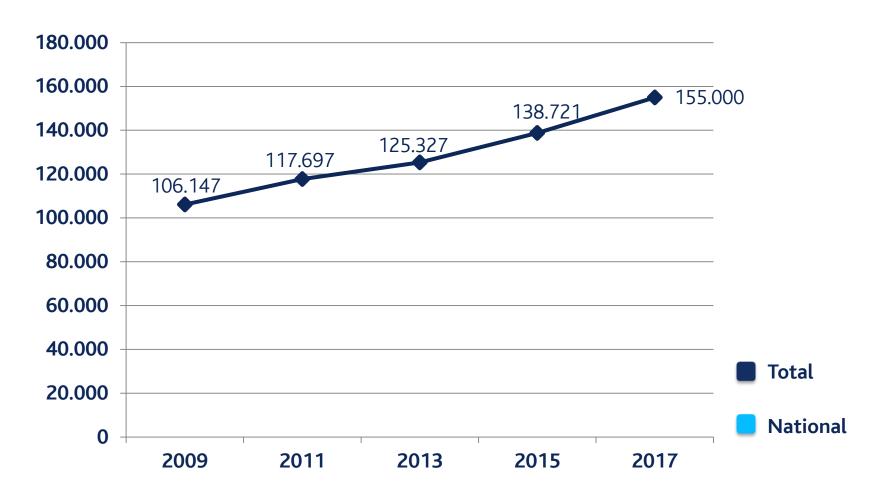

#### Visitors

#### **Visitors**

Our aim: More than 160,000 visitors from all over the world