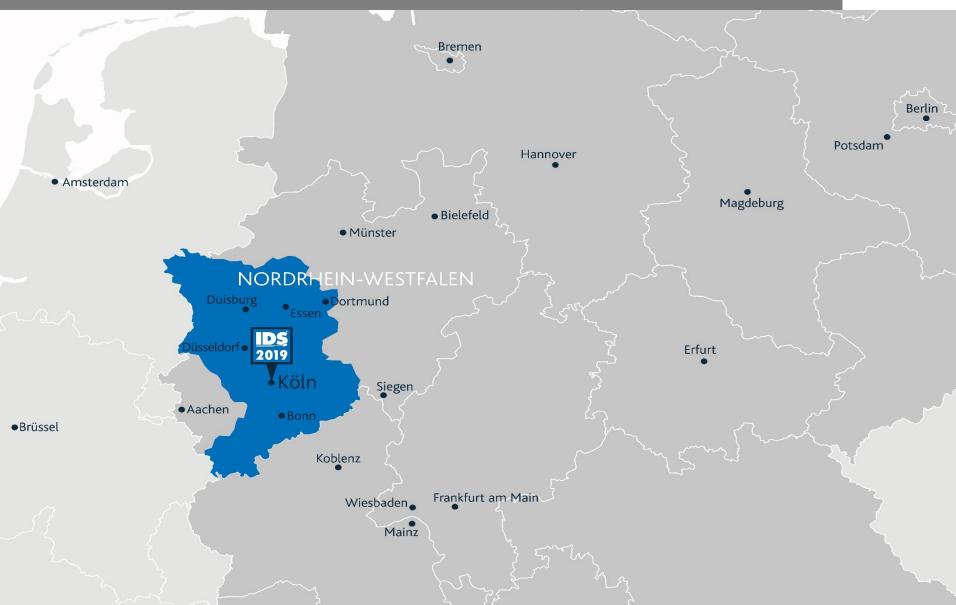

#### Location

#### General Information

- From **12 16 March 2019** the entire dental sector will be in Cologne
- All global market leaders show presence
- Depth and breadth of product range is unique:
  - Dental practice
  - Dental laboratory
  - Infection control and maintenance
  - Services, information, communication and organization