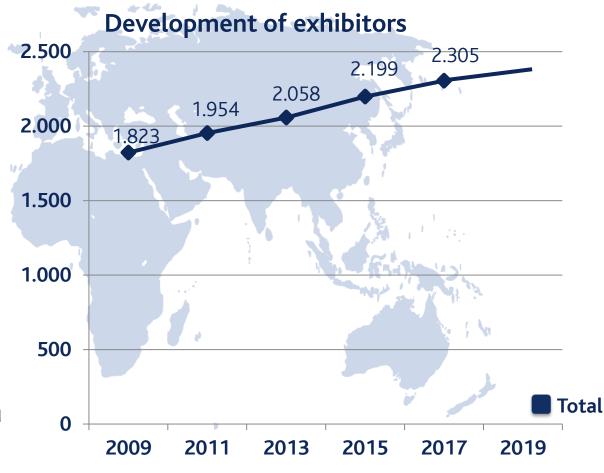

#### **Exhibitors**

koelnmesse

- More than 2,400 companies from over 60 countries expected
- Largest contingents:
  - Germany
  - Italy
  - USA
  - China
  - Switzerland
  - France
  - Republic of Corea
  - Spain

#### **Exhibitors**

2015: 37

2017: 41

2019: more than 40 (expected)