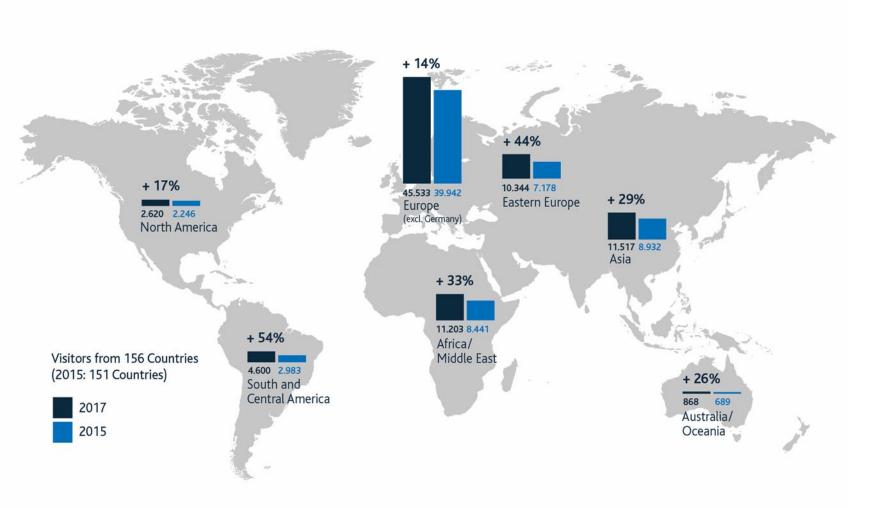

#### Visitors

#### **Visitors**

Our aim: More than 160,000 visitors from all over the world