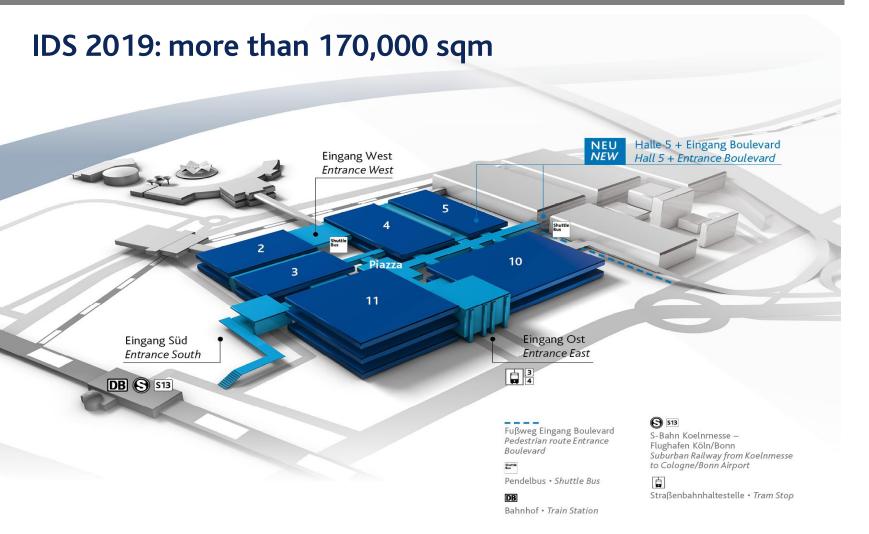

Dental practice
  - Dental laboratory
  - Infection control and maintenance
  - Services, information, communication and organization



#### **IDS 2017**



155,000 visitors



156 countries



Plus 11,8 percent



2,305 exhibitors



60 countries



163,000 sqm





#### IDS - brand strategie



#### Leading

**Trendsetting** 

Comprehensive



**Success Promoting** 

Demanding

**Community Promoting** 



#### **Exhibitors**



koelnmesse

- More than 2,400 companies from over 60 countries expected
- Largest contingents:
  - Germany
  - Italy
  - USA
  - China
  - Switzerland
  - France
  - Republic of Corea
  - Spain



#### **Group presentations**







#### Participation from China



#### **Exhibitors**

2015: 100

2017: 145

2019: more than 150 (expected)





#### Hall layout







#### Visitors







#### **Visitors**



Our aim: More than 160,000 visitors from all over the world





#### Additional issues



# Relaunch Website/ App

Information and inspiration - intuitive in use, modern in look

#### Matchmaking365

Gain valuable business contacts as a trade visitor

## New product database

Search the database of new products by product groups

#### Speaker's Corner

Moderated visitor forum for specialist lectures and exhibitor product presentation subject to charge



# Travel and accommodation - Perfect accessibility by train, car & airplane





# Travel and accommodation - Free travel with IDS admission ticket





# Many thanks and see you in Cologne in March 2019 koelnmesse