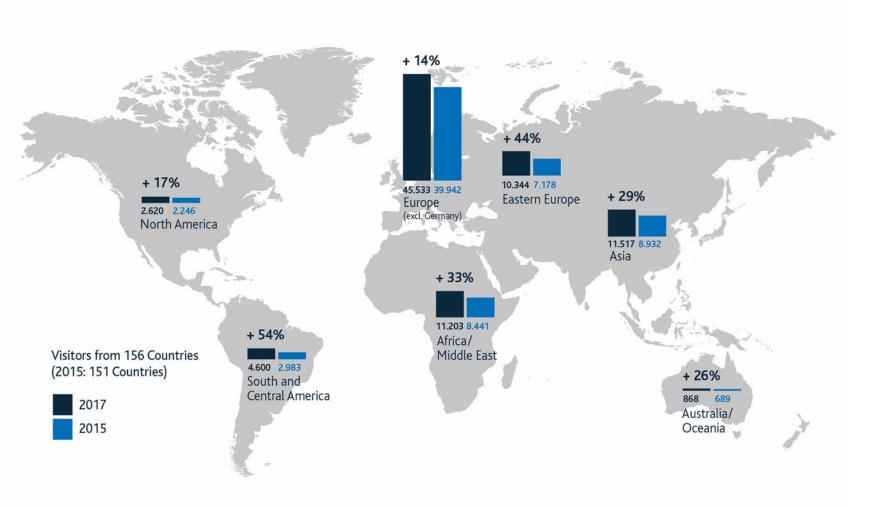

#### Visitors

#### **Visitors**

Our aim: More than 160,000 visitors from all over the world