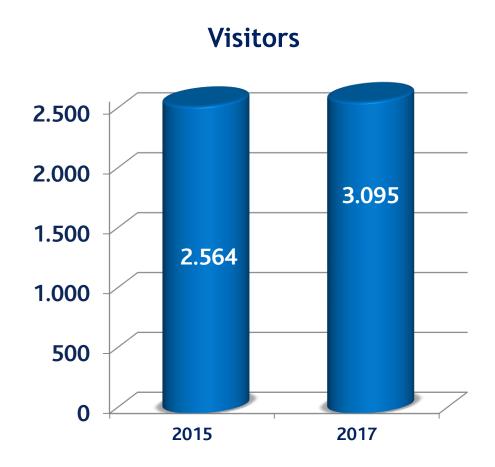

#### Visitors

#### **Visitors**

Our aim: More than 160,000 visitors from all over the world