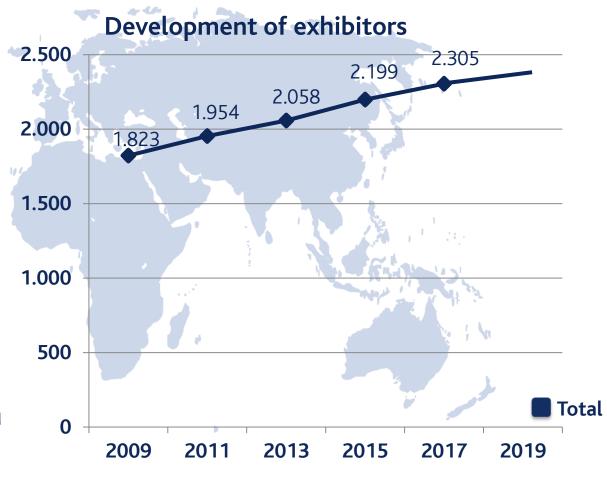

#### **IDS 2017**

155,000 visitors

156 countries

Plus 11,8 percent

2,305 exhibitors

60 countries

163,000 sqm