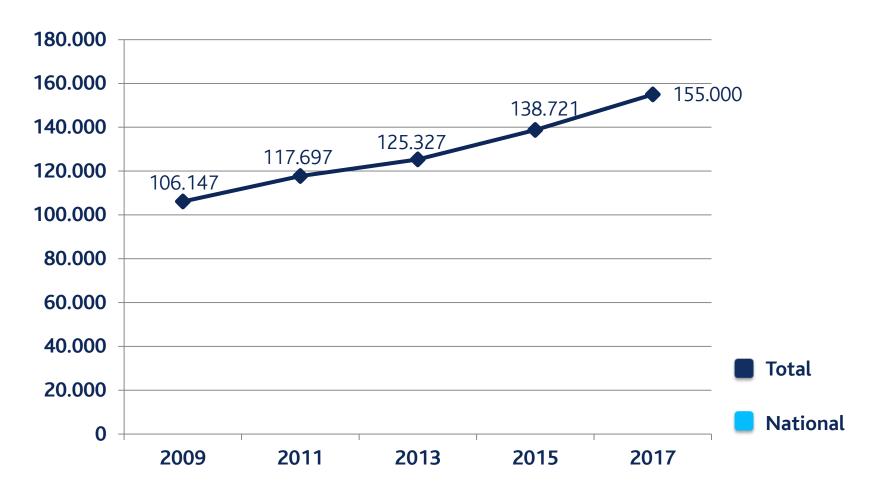

#### Visitors

#### **Visitors**

Our aim: More than 160,000 visitors from all over the world