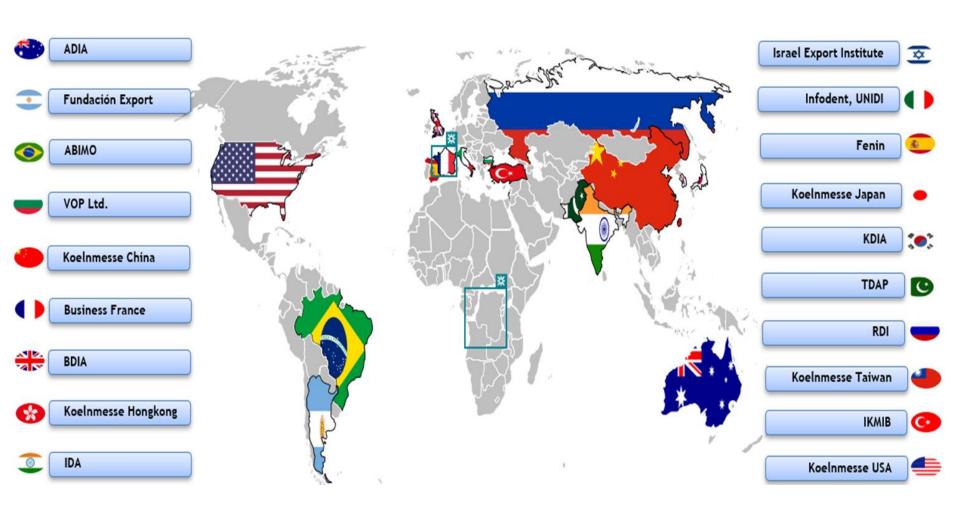

#### **Exhibitors**

koelnmesse

- More than 2,400 companies from over 60 countries expected
- Largest contingents:
  - Germany
  - Italy
  - USA
  - China
  - Switzerland
  - France
  - Republic of Corea
  - Spain

#### Participation from China