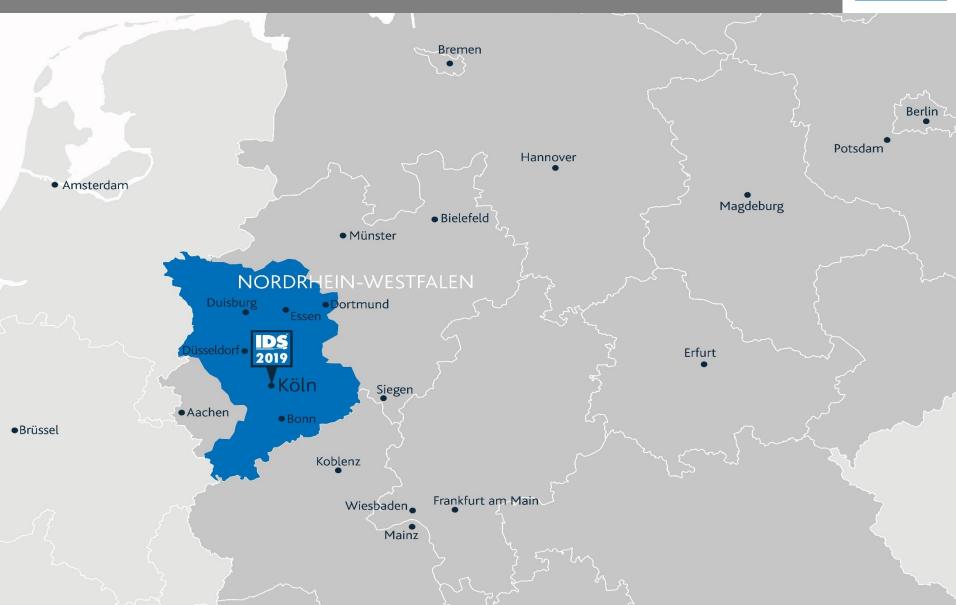

#### Location

#### General Information

- From **12 16 March 2019** the entire dental sector will be in Cologne
- All global market leaders show presence
- Depth and breadth of product range is unique:
  - Dental practice
  - Dental laboratory
  - Infection control and maintenance
  - Services, information, communication and organization