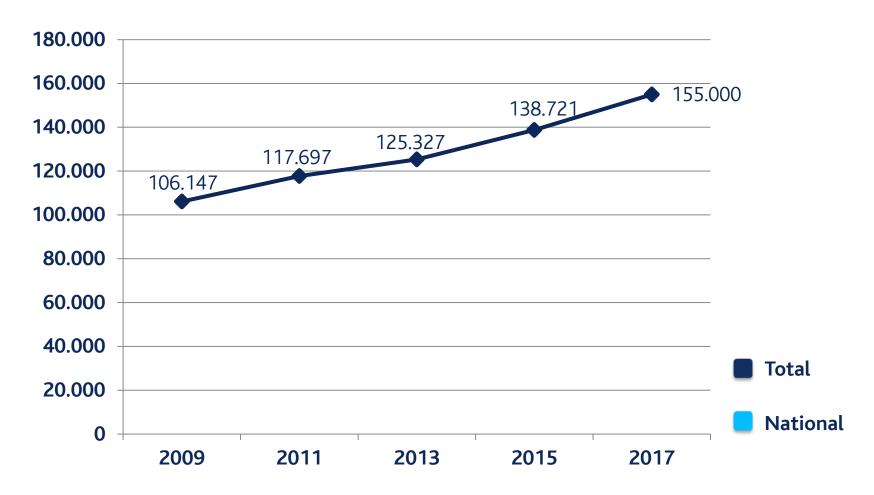

#### **IDS 2017**

155,000 visitors

156 countries

Plus 11,8 percent

2,305 exhibitors

60 countries

163,000 sqm