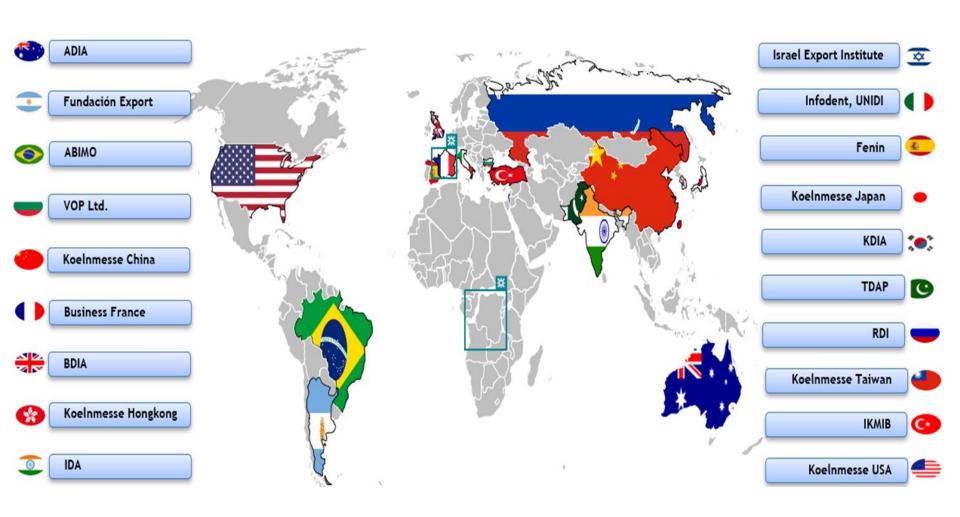

entire dental sector will be in Cologne
- All global market leaders show presence
- Depth and breadth of product range is unique:
  - Dental practice
  - Dental laboratory
  - Infection control and maintenance
  - Services, information, communication and organization

#### **IDS 2017**



155,000 visitors



156 countries



Plus 11,8 percent



2,305 exhibitors



60 countries



163,000 sqm





#### IDS - brand strategie



#### Leading

**Trendsetting** 

Comprehensive



**Success Promoting** 

**Demanding** 

**Community Promoting** 



#### **Exhibitors**



koelnmesse

- More than 2,400 companies from over 60 countries expected
- Largest contingents:
  - Germany
  - Italy
  - USA
  - China
  - Switzerland
  - France
  - Republic of Corea
  - Spain



### **Group presentations**







#### Participation from USA



#### **Exhibitors**

2015: 194

2017: 209

2019: more than 210 (expected)

# **Visitors** 2.500 2.000 1.997 1.500 1.000 1.840 **500** 0 2015 2017



## Hall layout







### **Visitors**







#### **Visitors**



Our aim: More than 160,000 visitors from all over the world





#### Additional issues



## Relaunch Website/ App

Information and inspiration - intuitive in use, modern in look

Matchmaking365

Gain valuable business contacts as a trade visitor

New product database

Search the database of new products by product groups

Speaker's Corner Moderated visitor forum for specialist lectures and exhibitor product presentation subject to charge



# Travel and accommodation - Perfect accessibility by train, car & airplane





# Travel and accommod