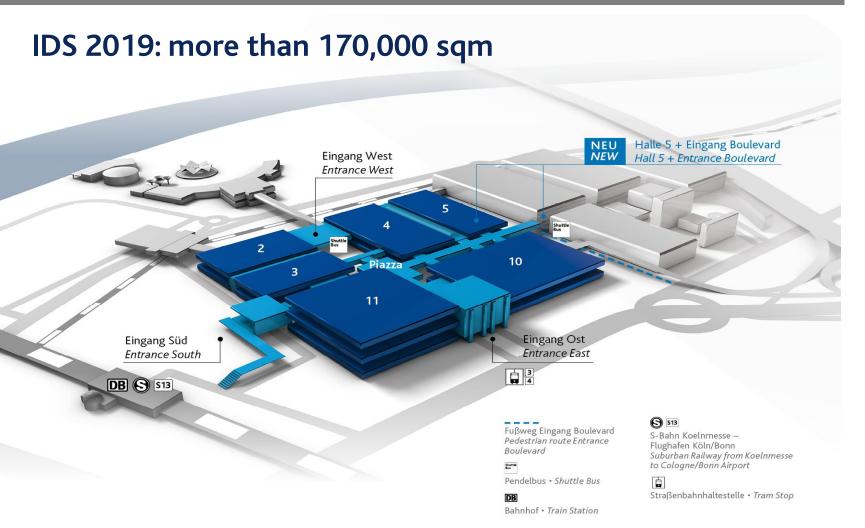

tenance
  - Services, information, communication and organization

#### **IDS 2017**



155,000 visitors



156 countries



Plus 11,8 percent



2,305 exhibitors



60 countries



163,000 sqm





#### IDS - brand strategie



#### Leading

**Trendsetting** 

Comprehensive



**Success Promoting** 

**Demanding** 

**Community Promoting** 



#### **Exhibitors**



koelnmesse

- More than 2,400 companies from over 60 countries expected
- Largest contingents:
  - Germany
  - Italy
  - USA
  - China
  - Switzerland
  - France
  - Republic of Corea
  - Spain



### **Group presentations**







#### Participation from USA



#### **Exhibitors**

2015: 194

2017: 209

2019: more than 210 (expected)

# **Visitors** 2.500 2.000 1.997 1.500 1.000 1.840 **500** 0 2015 2017



## Hall layout







### **Visitors**







#### **Visitors**



Our aim: More than 160,000 visitors from all over the world





#### Additional issues



## Relaunch Website/ App

Information and inspiration - intuitive in use, modern in look

Matchmaking365

Gain valuable business contacts as a trade visitor

New product database

Search the database of new products by product groups

Speaker's Corner Moderated visitor forum for specialist lectures and exhibitor product presentation subject to charge



# Travel and accommodation - Perfect accessibility by train, car & airplane





# Travel and accommodation - Free travel with IDS admission ticket





# Many thanks and see you in Cologne in March 2019 koelnmesse