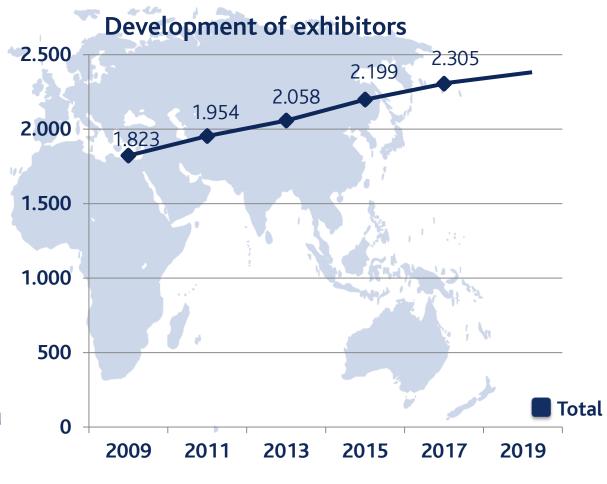

#### **Exhibitors**

koelnmesse

- More than 2,400 companies from over 60 countries expected
- Largest contingents:
  - Germany
  - Italy
  - USA
  - China
  - Switzerland
  - France
  - Republic of Corea
  - Spain