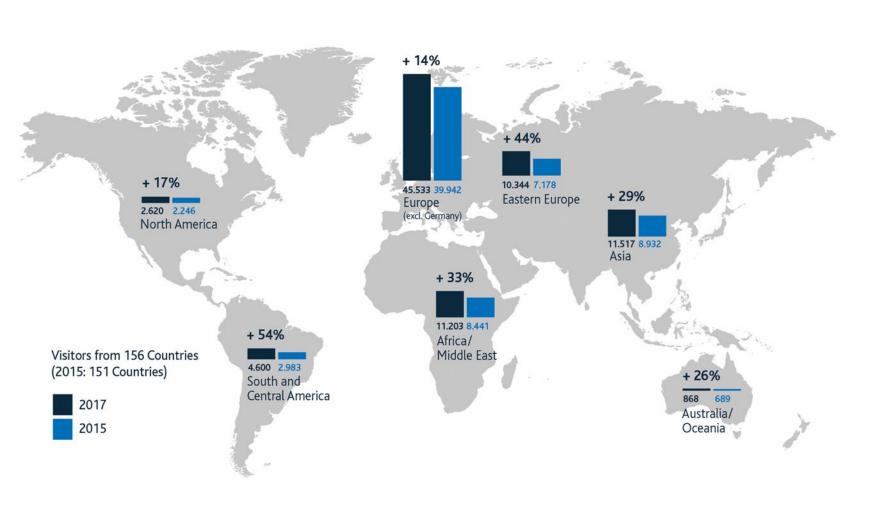

### **Visitors**

#### **Visitors**

Our aim: More than 160,000 visitors from all over the world