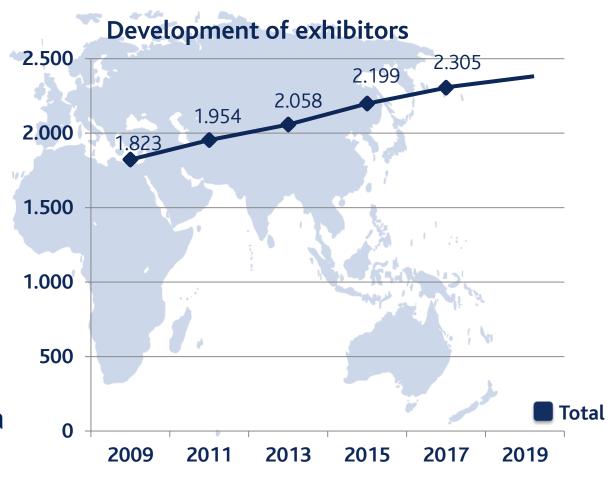

#### **IDS 2017**

155,000 visitors

156 countries

Plus 11,8 percent

2,305 exhibitors

60 countries

163,000 sqm

#### **Exhibitors**

2015: 146

2017: 160

2019: more than 170 (expected)