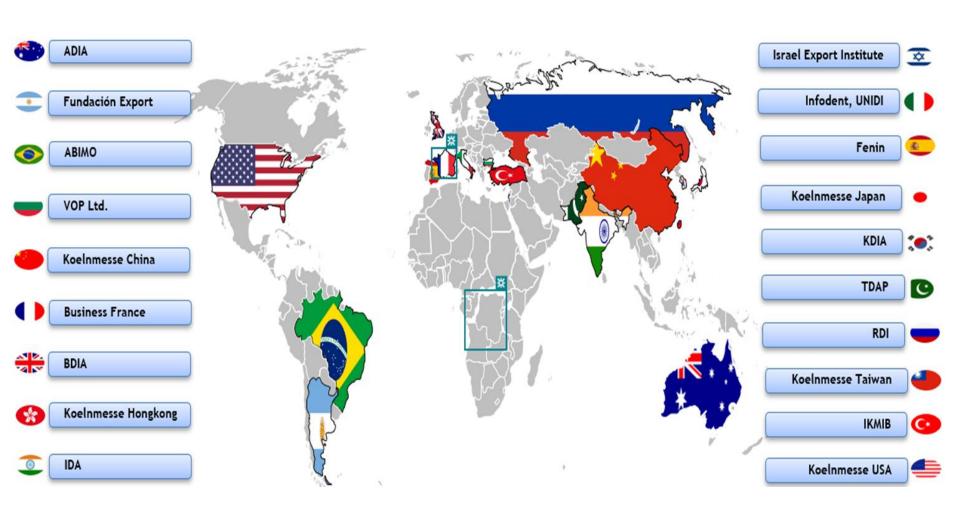

- Dental laboratory
  - Infection control and maintenance
  - Services, information, communication and organization



#### **IDS 2017**



155,000 visitors



156 countries



Plus 11,8 percent



2,305 exhibitors



60 countries



163,000 sqm





#### IDS - brand strategie



#### Leading

**Trendsetting** 

Comprehensive



**Success Promoting** 

**Demanding** 

**Community Promoting** 



#### IDS - brand strategie



#### Leading

**Trendsetting** 

Comprehensive



**Success Promoting** 

**Demanding** 

**Community Promoting** 



#### **Exhibitors**



koelnmesse

- More than 2,400 companies from over 60 countries expected
- Largest contingents:
  - Germany
  - Italy
  - USA
  - China
  - Switzerland
  - France
  - Republic of Corea
  - Spain



#### **Group presentations**







#### Participation from Korea



#### **Exhibitors**

2015: 146

2017: 160

2019: more than 170 (expected)





#### Hall layout



#### IDS 2019: more than 170,000 sqm Halle 5 + Eingang Boulevard **Eingang West** Hall 5 + Entrance Boulevard Entrance West 10 Piazza 11 Eingang Süd **Eingang Ost** Entrance South Entrance East 3 4 **DB** (\$ \$13) S13 Fußweg Eingang Boulevard Pedestrian route Entrance S-Bahn Koelnmesse -Flughafen Köln/Bonn Boulevard Suburban Railway from Koelnmesse to Cologne/Bonn Airport Pendelbus · Shuttle Bus Straßenbahnhaltestelle • Tram Stop



Bahnhof . Train Station

#### **Visitors**







#### **Visitors**



Our aim: More than 160,000 visitors from all over the world





#### Additional issues



#### Relaunch Website/ App

Information and inspiration - intuit