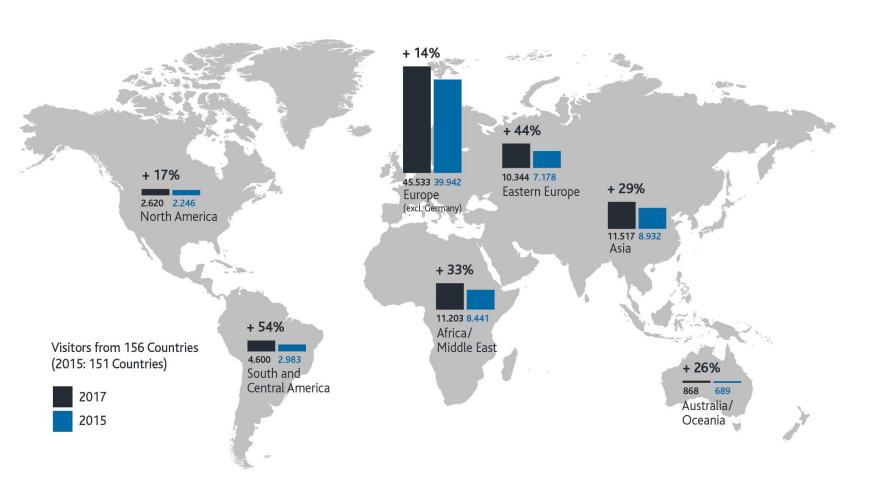

#### **IDS 2017**

155,000 visitors

156 countries

Plus 11,8 percent

2,305 exhibitors

60 countries

163,000 sqm