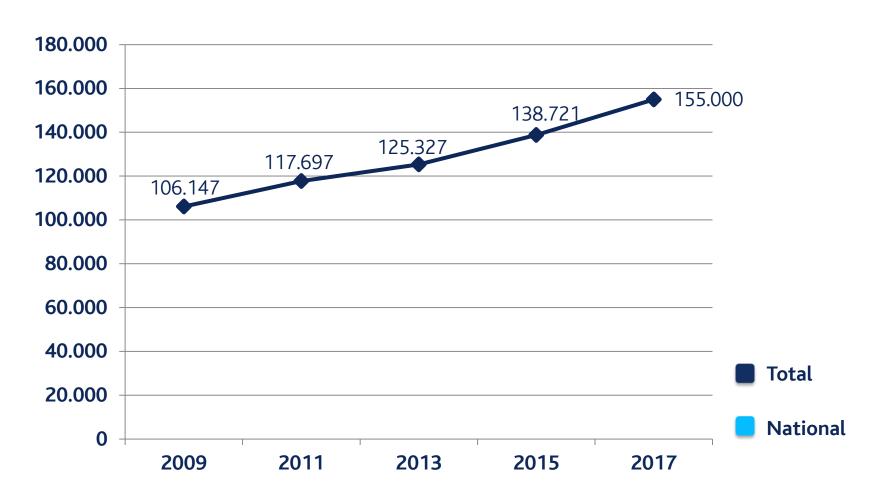

#### **IDS 2017**

155,000 visitors

156 countries

Plus 11,8 percent

2,305 exhibitors

60 countries

163,000 sqm

#### **Visitors**

Our aim: More than 160,000 visitors from all over the world