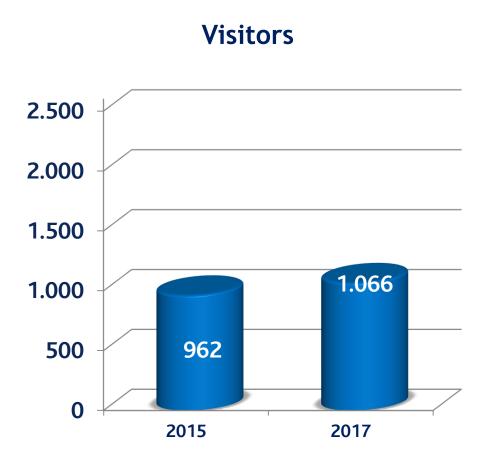

#### **Visitors**

#### **Visitors**

Our aim: More than 160,000 visitors from all over the world